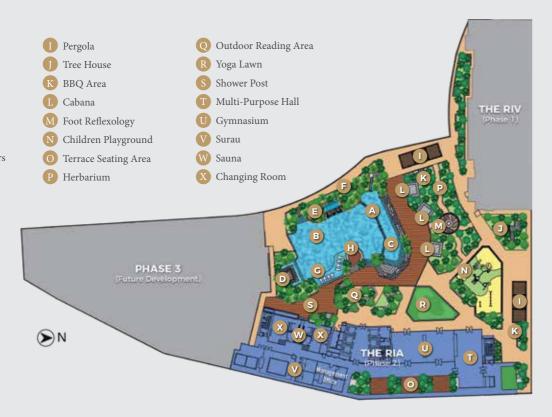

### Facilities Plan

#### FACILITIES @ LEVEL 12

#### LEGEND

A Infinity Edge Pool

B 25m Lap Pool

C Wading Pool

D Pool Bar

E Grotto Jacuzzi

F Pool Slide

G Floating Sun Recliners

H Sunken Pool Lounge

#### Note:

These common facilities are for the Ria and the upcoming Phase 3.

So whether you choose to live large or live simply, move in with your family or keep things intimate, you'll find a space that's perfectly sized to meet your needs.