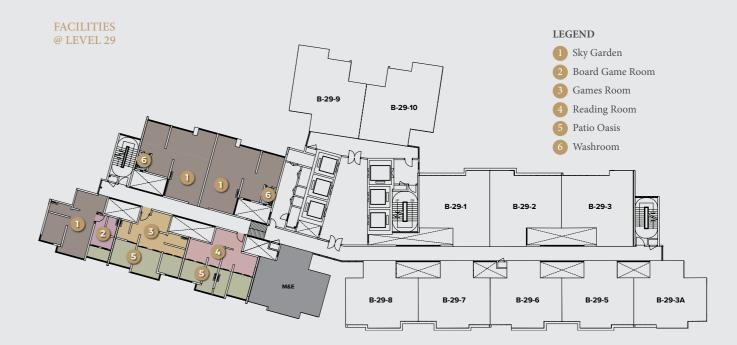

A. REST AND RELAX WITH ITS HOST OF RECREATIONAL ACTIVITIES IN A SAFE AND SECURE ENVIRONMENT.

In the hustle and bustle of KL Sentral, The Ria is a tranquil tropical retreat with its recreational facilities such as infinity swimming pool and rooftop landscaped garden looking out to the city's stunning views. These beautifully crafted facilities which include gyms, sky decks and playground double up the experience of living in the sky.



POOL VIEW POOL LOUNGE REFLEXOLOGY PARK

\* Artist's Impression Only

### Facilities Plan

#### FACILITIES @ LEVEL 12

#### LEGEND

A Infinity Edge Pool

B 25m Lap Pool

C Wading Pool

D Pool Bar

E Grotto Jacuzzi

F Pool Slide

G Floating Sun Recliners

H Sunken Pool Lounge

#### Note:

These common facilities are for the Ria and the upcoming Phase 3.















So whether you choose to live large or live simply, move in with your family or keep things intimate, you'll find a space that's perfectly sized to meet your needs.

## Typical Unit Plan



Doors

## Specification

Structure : Reinforced Concrete Frame
Wall : Concrete Wall / Block Wall

Roof : Reinforced Concrete Flat Roof

Ceiling : Plaster Board / Skim Coat and Paint

Windows : Aluminium Frame Glass Window

: Entrance : Fire Rated Door
Others : Aluminium Framed Glass Door / Flush Door

**Ironmongery** : Quality Locksets

Wall Finishes : External : Plaster and Paint

Internal : Plaster and Paint Yard / Ledge : Plaster and Paint

Kitchen : Tiles up to 1500mm Height / Plaster and Paint

Bath : Tiles Up to Ceiling Height

Floor Finishes : Foyer / Living / Dining / Kitchen : Tiles