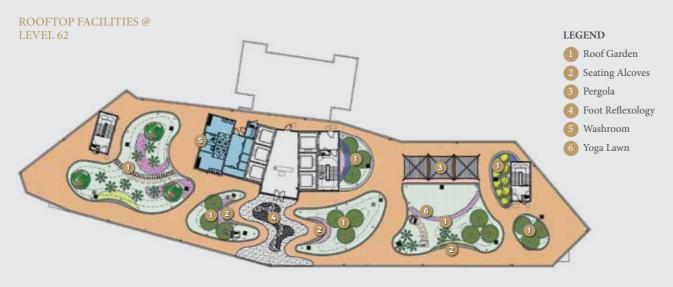

#### SHOPPING & LEISURE

The Ria is near malls that can cater to all your shopping, dining and entertainment needs.

- Nu Sentral
- Bangsar Village
- Bangsar Village 2
- Mid Valley Megamall

ROOFTOP VIEW