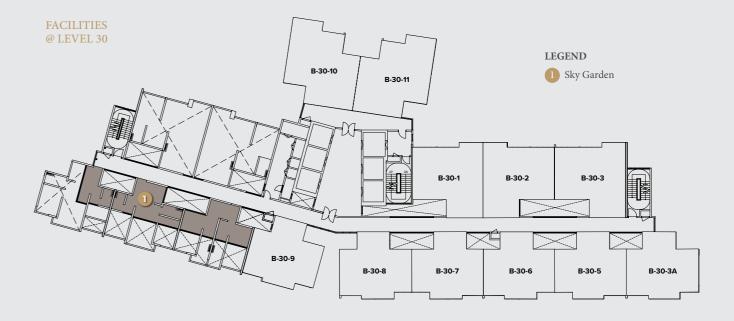

### Facilities Plan

#### FACILITIES @ LEVEL 12

#### LEGEND

A Infinity Edge Pool

B 25m Lap Pool

C Wading Pool

D Pool Bar

E Grotto Jacuzzi

F Pool Slide

G Floating Sun Recliners

H Sunken Pool Lounge

#### Note:

These common facilities are for the Ria and the upcoming Phase 3.

So whether you choose to live large or live simply, move in with your family or keep things intimate, you'll find a space that's perfectly sized to meet your needs.