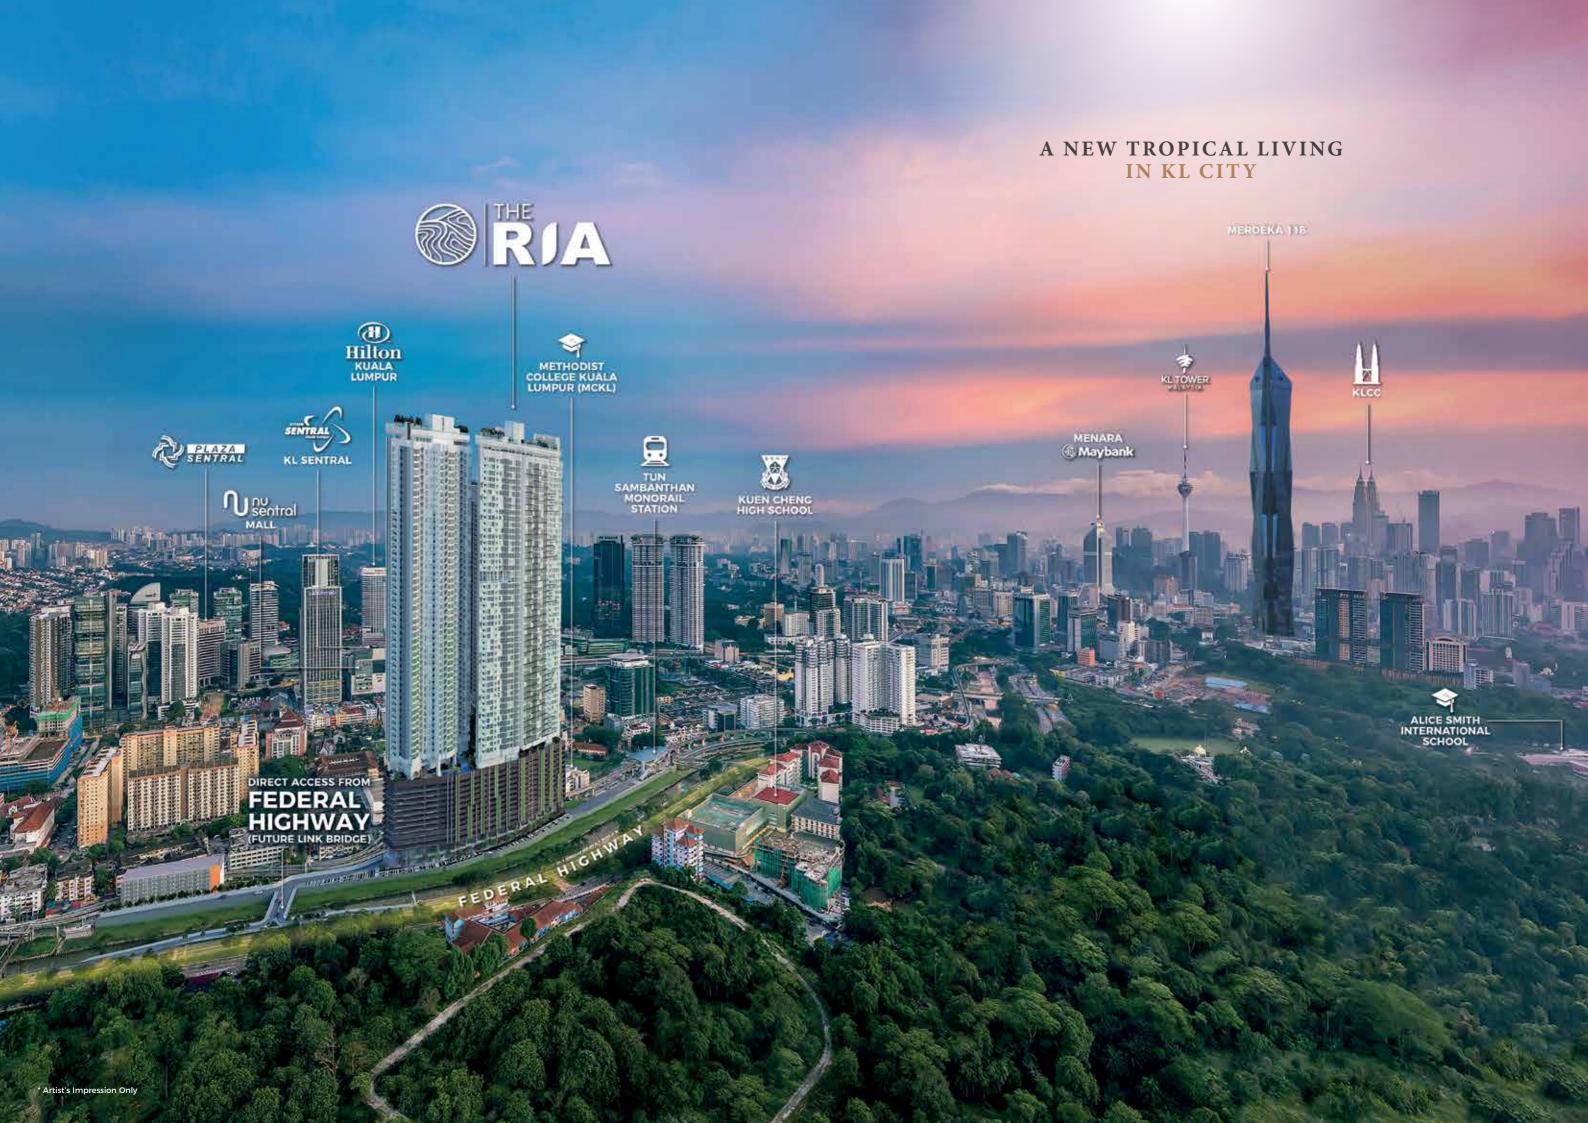

A NEW TROPICAL LIVING

## Metropolitan Lifestyle

CENTRALLY LOCATED, THE RIA OFFERS THE EXPERIENCE OF VIBING TO THE CITY'S PULSE.

300m to KL Sentral Transportation Hub

100m to Tun Sambanthar Monorail Station

Multi-Tier Security

Direct Link to Federal Highway (Future Link Bridge)

Covered Walkway to Tun Sambanthan Monorail Station

Flexi Layout

The Ria, part of Riveria City's
Transit Oriented Development
(TOD) with Tropical Concept
Development, caters to the needs
of everyone seeking the vibrancy
of city living.

It is located next to Klang Valley's biggest transport hub, KL Sentral, with easy and direct access to the Federal Highway (Future Link Bridge). Also merely a few minutes' walk to the monorail station, via a covered walkway.

## All About the Right Connections

With its proximity to KL Sentral and monorail stations, as well as easy access to the Federal Highway (Future Link Bridge), The Ria is well connected to the city and the rest of the country too. It is also located in a bustling commercial hub with Fortune 500 companies and many businesses, five-star hotels and a sprawling modern mall.

#### CONNECTED TO EVERYWHERE

No more crazy commutes and frustrating hours in traffic.

At The Ria, you are at the epicentre of Kuala Lumpur's biggest public transportation hub. You are mere minutes' walk away from KL Sentral with links to the airports, railway lines, commuter trains and LRT. A covered walkway links The Ria to the Tun Sambanthan monorail station. An access road will link The Ria to Federal Highway (Future Link Bridge).