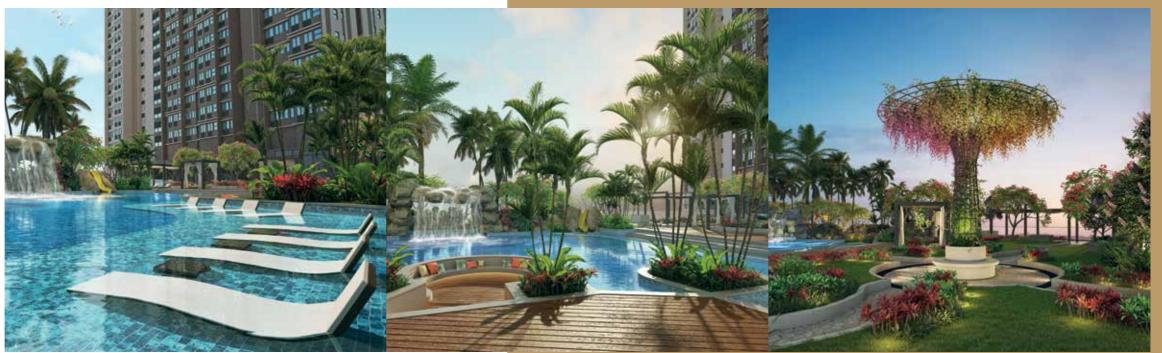

In the hustle and bustle of KL Sentral, The Ria is a tranquil tropical retreat with its recreational facilities such as infinity swimming pool and rooftop landscaped garden looking out to the city's stunning views. These beautifully crafted facilities which include gyms, sky decks and playground double up the experience of living in the sky.

POOL VIEW POOL LOUNGE REFLEXOLOGY PARK

\* Artist's Impression Only