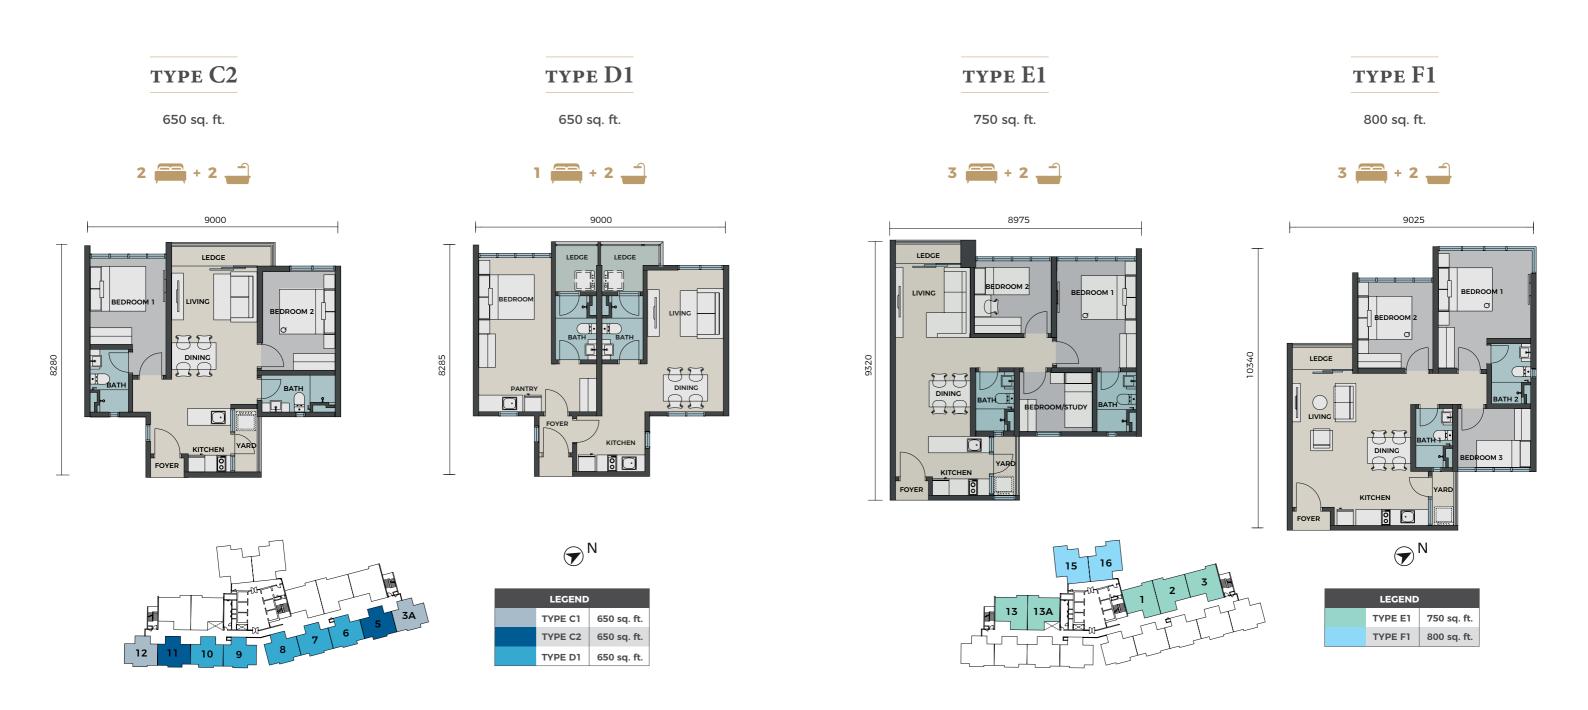

## Typical Unit Plan

Doors

## Specification

Structure : Reinforced Concrete Frame
Wall : Concrete Wall / Block Wall

Roof : Reinforced Concrete Flat Roof

Ceiling : Plaster Board / Skim Coat and Paint

Windows : Aluminium Frame Glass Window

: Entrance : Fire Rated Door
Others : Aluminium Framed Glass Door / Flush Door

**Ironmongery** : Quality Locksets

Wall Finishes : External : Plaster and Paint

Internal : Plaster and Paint Yard / Ledge : Plaster and Paint

Kitchen : Tiles up to 1500mm Height / Plaster and Paint

Bath : Tiles Up to Ceiling Height

Floor Finishes : Foyer / Living / Dining / Kitchen : Tiles

Bathrooms : Tiles
Bedrooms : Vinyl Tiles
Yard / Ledge : Tiles

Sanitary Wares & Fittings:

| DESCRIPTION          | TYPE<br>C1/C1a | TYPE<br>C2/C2a | TYPE<br>D1/D1a | TYPE<br>E1/E1a | TYPE<br>F1/F1a |
|----------------------|----------------|----------------|----------------|----------------|----------------|
| Water Closet         | 2              | 2              | 2              | 2              | 2              |
| Wash Basin and Tap   | 2              | 2              | 2              | 2              | 2              |
| Shower Head          | 2              | 2              | 2              | 2              | 2              |
| Hand Bidet Set       | 2              | 2              | 2              | 2              | 2              |
| Toilet Roll Holder   | 2              | 2              | 2              | 2              | 2              |
| Kitchen Sink and Tap | 1              | 1              | 2              | 1              | 1              |
| Тар                  | 1              | 1              | 2              | 1              | 1              |

**Electrical Installation** 

| DESCRIPTION        | ſ               | TYPE<br>C1/C1a | TYPE<br>C2/C2a | TYPE<br>D1/D1a | TYPE<br>E1/E1a | TYPE<br>F1/F1a |
|--------------------|-----------------|----------------|----------------|----------------|----------------|----------------|
| Electrical Distril | oution Board    | 1              | 1              | 1              | 1              | 1              |
| Ceiling Lighting   | Point           | 11             | 11             | 12             | 13             | 14             |
| Ceiling Fan Poir   | ıt c/w Fan Hook | 3              | 3              | 2              | 4              | 4              |
| 13A Switch Sock    | et Outlet       | 13             | 13             | 12             | 14             | 15             |
| 15A Socket Outl    | et Point        | 1              | 1              | 2              | 1              | 1              |
| Fiber Wall Socke   | et Outlet       | 1              | 1              | 2              | 1              | 1              |
| Air-cond Point     |                 | 3              | 3              | 2              | 4              | 4              |
| Water Heater Po    | int             | 2              | 2              | 2              | 2              | 2              |