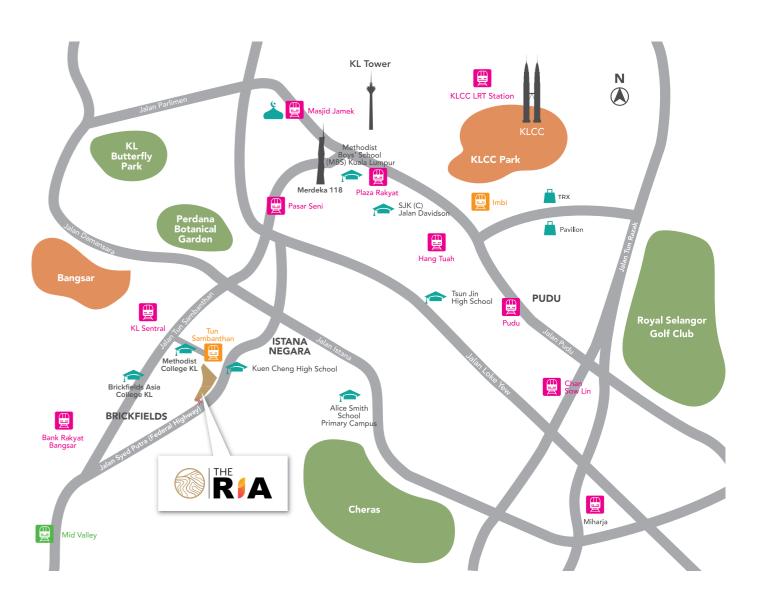

It is located next to Klang Valley's biggest transport hub, KL Sentral, with easy and direct access to the Federal Highway (Future Link Bridge). Also merely a few minutes' walk to the monorail station, via a covered walkway.

## All About the Right Connections

With its proximity to KL Sentral and monorail stations, as well as easy access to the Federal Highway (Future Link Bridge), The Ria is well connected to the city and the rest of the country too. It is also located in a bustling commercial hub with Fortune 500 companies and many businesses, five-star hotels and a sprawling modern mall.

#### CONNECTED TO EVERYWHERE

No more crazy commutes and frustrating hours in traffic.

At The Ria, you are at the epicentre of Kuala Lumpur's biggest public transportation hub. You are mere minutes' walk away from KL Sentral with links to the airports, railway lines, commuter trains and LRT. A covered walkway links The Ria to the Tun Sambanthan monorail station. An access road will link The Ria to Federal Highway (Future Link Bridge).

## Location Map